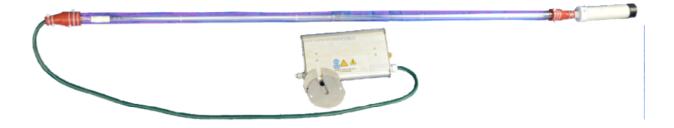

## **SANI** Water Sanitation (Submersible)

Water used for drinking or within the food industry requires us to obtain info on where the water is from and how much is stored or used. Sending us a water analysis helps us understand the quality of your water so we can supply a solution.

Water JoJo, Roto or storage

SANI Submersible units are really easy to install and filtration of your water is a general requirement to allow the UV-C to deactivate pathogens without dealing with particulates.

## **Technical Details**

- Model 55 W
- Input 220V
- Ampere 0.3A
- Frequency 50Hz
- Minimum volume 2000 L per hour hour
- Dimensions 1m
- Enclosure Quarts sleeve
- Source UV-C 253.7nm germicidal